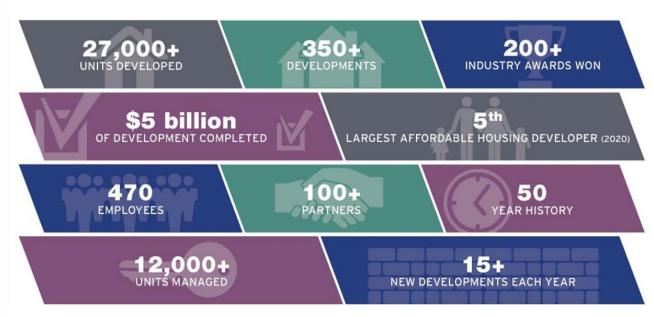

#### PENNROSE

#### Bricks & Mortar | Heart & Soul

- Privately held corporation
- Active in 20 states, DC, and USVI, with development offices in:
  - Boston
  - Atlanta
  - Baltimore
  - Cincinnati
  - Dallas
  - Denver
  - New York City
  - Philadelphia